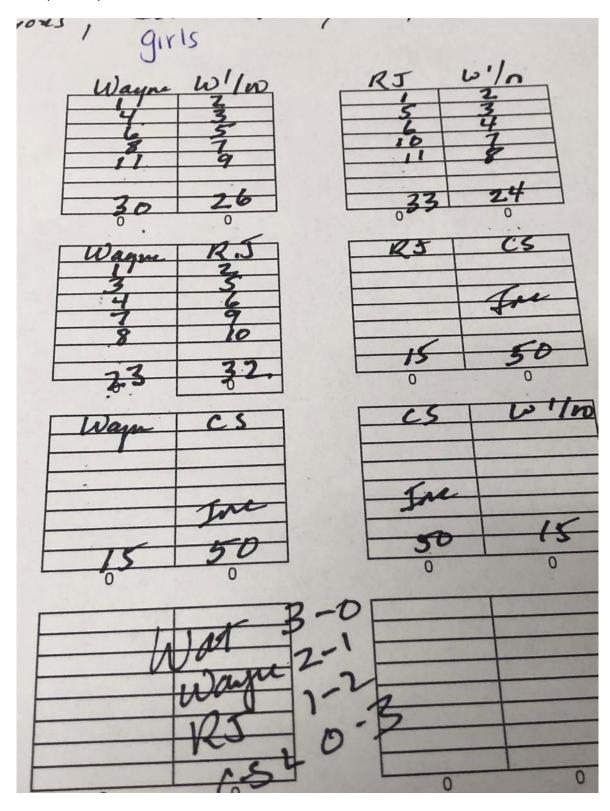

## Wayne – Finger Lakes Cross Country Results

Meet: @ Waterloo Schools: Waterloo, Red Jacket, Lyons-Clyde-Savannah, Wayne

Date: 17 September 2019

Group: Varsity Girls

| Wayne-Finger Lakes Cross Country Results |                                     |       |                                                                                                                                                                                                                                                                                                                                                                                                                                                                                                                                                                                                                                                                                                                                                                                                                                                                                                                                                                                                                                                                                                                                                                                                                                                                                                                                                                                                                                                                                                                                                                                                                                                                                                                                                                                                                                                                                                                                                                                                                                                                                                                                |
|------------------------------------------|-------------------------------------|-------|--------------------------------------------------------------------------------------------------------------------------------------------------------------------------------------------------------------------------------------------------------------------------------------------------------------------------------------------------------------------------------------------------------------------------------------------------------------------------------------------------------------------------------------------------------------------------------------------------------------------------------------------------------------------------------------------------------------------------------------------------------------------------------------------------------------------------------------------------------------------------------------------------------------------------------------------------------------------------------------------------------------------------------------------------------------------------------------------------------------------------------------------------------------------------------------------------------------------------------------------------------------------------------------------------------------------------------------------------------------------------------------------------------------------------------------------------------------------------------------------------------------------------------------------------------------------------------------------------------------------------------------------------------------------------------------------------------------------------------------------------------------------------------------------------------------------------------------------------------------------------------------------------------------------------------------------------------------------------------------------------------------------------------------------------------------------------------------------------------------------------------|
| ce Time                                  | Athlete                             | Grade | School                                                                                                                                                                                                                                                                                                                                                                                                                                                                                                                                                                                                                                                                                                                                                                                                                                                                                                                                                                                                                                                                                                                                                                                                                                                                                                                                                                                                                                                                                                                                                                                                                                                                                                                                                                                                                                                                                                                                                                                                                                                                                                                         |
| 19:29                                    | Adriana Behrendt                    |       | wayne                                                                                                                                                                                                                                                                                                                                                                                                                                                                                                                                                                                                                                                                                                                                                                                                                                                                                                                                                                                                                                                                                                                                                                                                                                                                                                                                                                                                                                                                                                                                                                                                                                                                                                                                                                                                                                                                                                                                                                                                                                                                                                                          |
| 19:45                                    | Madalenn Fee                        |       | 87                                                                                                                                                                                                                                                                                                                                                                                                                                                                                                                                                                                                                                                                                                                                                                                                                                                                                                                                                                                                                                                                                                                                                                                                                                                                                                                                                                                                                                                                                                                                                                                                                                                                                                                                                                                                                                                                                                                                                                                                                                                                                                                             |
| 20:03                                    | Sennett Turner                      |       | WATRIO                                                                                                                                                                                                                                                                                                                                                                                                                                                                                                                                                                                                                                                                                                                                                                                                                                                                                                                                                                                                                                                                                                                                                                                                                                                                                                                                                                                                                                                                                                                                                                                                                                                                                                                                                                                                                                                                                                                                                                                                                                                                                                                         |
| 20:39                                    | Chance Rice-Porter                  |       | MIKLO                                                                                                                                                                                                                                                                                                                                                                                                                                                                                                                                                                                                                                                                                                                                                                                                                                                                                                                                                                                                                                                                                                                                                                                                                                                                                                                                                                                                                                                                                                                                                                                                                                                                                                                                                                                                                                                                                                                                                                                                                                                                                                                          |
| 21:04                                    | Alacka Rath                         |       | cinde                                                                                                                                                                                                                                                                                                                                                                                                                                                                                                                                                                                                                                                                                                                                                                                                                                                                                                                                                                                                                                                                                                                                                                                                                                                                                                                                                                                                                                                                                                                                                                                                                                                                                                                                                                                                                                                                                                                                                                                                                                                                                                                          |
| 21:31                                    | Alabatic Distart                    |       | wayne                                                                                                                                                                                                                                                                                                                                                                                                                                                                                                                                                                                                                                                                                                                                                                                                                                                                                                                                                                                                                                                                                                                                                                                                                                                                                                                                                                                                                                                                                                                                                                                                                                                                                                                                                                                                                                                                                                                                                                                                                                                                                                                          |
| 22:07                                    | Darles Disanto                      |       | WIKLOC                                                                                                                                                                                                                                                                                                                                                                                                                                                                                                                                                                                                                                                                                                                                                                                                                                                                                                                                                                                                                                                                                                                                                                                                                                                                                                                                                                                                                                                                                                                                                                                                                                                                                                                                                                                                                                                                                                                                                                                                                                                                                                                         |
| 22:27                                    | NONO ILLO CINTER                    |       | wayne                                                                                                                                                                                                                                                                                                                                                                                                                                                                                                                                                                                                                                                                                                                                                                                                                                                                                                                                                                                                                                                                                                                                                                                                                                                                                                                                                                                                                                                                                                                                                                                                                                                                                                                                                                                                                                                                                                                                                                                                                                                                                                                          |
| 22:58                                    | Annaelle Smith-Fre                  |       | 82                                                                                                                                                                                                                                                                                                                                                                                                                                                                                                                                                                                                                                                                                                                                                                                                                                                                                                                                                                                                                                                                                                                                                                                                                                                                                                                                                                                                                                                                                                                                                                                                                                                                                                                                                                                                                                                                                                                                                                                                                                                                                                                             |
| 23:20                                    | HANLER PRECIEN                      |       | LAITPIA                                                                                                                                                                                                                                                                                                                                                                                                                                                                                                                                                                                                                                                                                                                                                                                                                                                                                                                                                                                                                                                                                                                                                                                                                                                                                                                                                                                                                                                                                                                                                                                                                                                                                                                                                                                                                                                                                                                                                                                                                                                                                                                        |
| 23:21                                    | Illiana Surawlec                    |       | MICHINE                                                                                                                                                                                                                                                                                                                                                                                                                                                                                                                                                                                                                                                                                                                                                                                                                                                                                                                                                                                                                                                                                                                                                                                                                                                                                                                                                                                                                                                                                                                                                                                                                                                                                                                                                                                                                                                                                                                                                                                                                                                                                                                        |
| 24:22                                    | Tessen Turner                       |       | VOCATI                                                                                                                                                                                                                                                                                                                                                                                                                                                                                                                                                                                                                                                                                                                                                                                                                                                                                                                                                                                                                                                                                                                                                                                                                                                                                                                                                                                                                                                                                                                                                                                                                                                                                                                                                                                                                                                                                                                                                                                                                                                                                                                         |
| 24'52                                    | SKY Jar Matello                     |       | WITCH                                                                                                                                                                                                                                                                                                                                                                                                                                                                                                                                                                                                                                                                                                                                                                                                                                                                                                                                                                                                                                                                                                                                                                                                                                                                                                                                                                                                                                                                                                                                                                                                                                                                                                                                                                                                                                                                                                                                                                                                                                                                                                                          |
| 7.4190                                   | MEDIAN HIMES                        |       | MIKE                                                                                                                                                                                                                                                                                                                                                                                                                                                                                                                                                                                                                                                                                                                                                                                                                                                                                                                                                                                                                                                                                                                                                                                                                                                                                                                                                                                                                                                                                                                                                                                                                                                                                                                                                                                                                                                                                                                                                                                                                                                                                                                           |
| 24:56                                    | LIEST PRITAL                        |       | 1 water                                                                                                                                                                                                                                                                                                                                                                                                                                                                                                                                                                                                                                                                                                                                                                                                                                                                                                                                                                                                                                                                                                                                                                                                                                                                                                                                                                                                                                                                                                                                                                                                                                                                                                                                                                                                                                                                                                                                                                                                                                                                                                                        |
| 125:47                                   | Cirice Valenti                      |       | 1 52                                                                                                                                                                                                                                                                                                                                                                                                                                                                                                                                                                                                                                                                                                                                                                                                                                                                                                                                                                                                                                                                                                                                                                                                                                                                                                                                                                                                                                                                                                                                                                                                                                                                                                                                                                                                                                                                                                                                                                                                                                                                                                                           |
| 211011                                   | Anna Denica                         |       | 1 63                                                                                                                                                                                                                                                                                                                                                                                                                                                                                                                                                                                                                                                                                                                                                                                                                                                                                                                                                                                                                                                                                                                                                                                                                                                                                                                                                                                                                                                                                                                                                                                                                                                                                                                                                                                                                                                                                                                                                                                                                                                                                                                           |
| 21. 21                                   | PASSICO MANIA                       |       | I K                                                                                                                                                                                                                                                                                                                                                                                                                                                                                                                                                                                                                                                                                                                                                                                                                                                                                                                                                                                                                                                                                                                                                                                                                                                                                                                                                                                                                                                                                                                                                                                                                                                                                                                                                                                                                                                                                                                                                                                                                                                                                                                            |
| 2115                                     | STATEM MEYEL                        |       | WILK                                                                                                                                                                                                                                                                                                                                                                                                                                                                                                                                                                                                                                                                                                                                                                                                                                                                                                                                                                                                                                                                                                                                                                                                                                                                                                                                                                                                                                                                                                                                                                                                                                                                                                                                                                                                                                                                                                                                                                                                                                                                                                                           |
| 24:34                                    | Nacya clingerman                    |       | WIKI                                                                                                                                                                                                                                                                                                                                                                                                                                                                                                                                                                                                                                                                                                                                                                                                                                                                                                                                                                                                                                                                                                                                                                                                                                                                                                                                                                                                                                                                                                                                                                                                                                                                                                                                                                                                                                                                                                                                                                                                                                                                                                                           |
| 26.58                                    | Hyg D Sants                         |       | UTR                                                                                                                                                                                                                                                                                                                                                                                                                                                                                                                                                                                                                                                                                                                                                                                                                                                                                                                                                                                                                                                                                                                                                                                                                                                                                                                                                                                                                                                                                                                                                                                                                                                                                                                                                                                                                                                                                                                                                                                                                                                                                                                            |
| 24:33                                    | Gabe Disanto                        |       | WITE                                                                                                                                                                                                                                                                                                                                                                                                                                                                                                                                                                                                                                                                                                                                                                                                                                                                                                                                                                                                                                                                                                                                                                                                                                                                                                                                                                                                                                                                                                                                                                                                                                                                                                                                                                                                                                                                                                                                                                                                                                                                                                                           |
| 30:50                                    | Ratie O'Neill                       |       | INAM                                                                                                                                                                                                                                                                                                                                                                                                                                                                                                                                                                                                                                                                                                                                                                                                                                                                                                                                                                                                                                                                                                                                                                                                                                                                                                                                                                                                                                                                                                                                                                                                                                                                                                                                                                                                                                                                                                                                                                                                                                                                                                                           |
| 31.10                                    | Courtney Dettit                     |       | VAIDA                                                                                                                                                                                                                                                                                                                                                                                                                                                                                                                                                                                                                                                                                                                                                                                                                                                                                                                                                                                                                                                                                                                                                                                                                                                                                                                                                                                                                                                                                                                                                                                                                                                                                                                                                                                                                                                                                                                                                                                                                                                                                                                          |
| 37'710                                   | lourtney Pettit<br>Joselynn Sumidge |       | way                                                                                                                                                                                                                                                                                                                                                                                                                                                                                                                                                                                                                                                                                                                                                                                                                                                                                                                                                                                                                                                                                                                                                                                                                                                                                                                                                                                                                                                                                                                                                                                                                                                                                                                                                                                                                                                                                                                                                                                                                                                                                                                            |
| 21.24                                    | roscigiti samoigi                   |       | way                                                                                                                                                                                                                                                                                                                                                                                                                                                                                                                                                                                                                                                                                                                                                                                                                                                                                                                                                                                                                                                                                                                                                                                                                                                                                                                                                                                                                                                                                                                                                                                                                                                                                                                                                                                                                                                                                                                                                                                                                                                                                                                            |
|                                          |                                     |       |                                                                                                                                                                                                                                                                                                                                                                                                                                                                                                                                                                                                                                                                                                                                                                                                                                                                                                                                                                                                                                                                                                                                                                                                                                                                                                                                                                                                                                                                                                                                                                                                                                                                                                                                                                                                                                                                                                                                                                                                                                                                                                                                |
| 204 - 1 - 1 - 1 - 1 - 1                  |                                     |       |                                                                                                                                                                                                                                                                                                                                                                                                                                                                                                                                                                                                                                                                                                                                                                                                                                                                                                                                                                                                                                                                                                                                                                                                                                                                                                                                                                                                                                                                                                                                                                                                                                                                                                                                                                                                                                                                                                                                                                                                                                                                                                                                |
|                                          |                                     |       | The same of the sa |
|                                          |                                     |       |                                                                                                                                                                                                                                                                                                                                                                                                                                                                                                                                                                                                                                                                                                                                                                                                                                                                                                                                                                                                                                                                                                                                                                                                                                                                                                                                                                                                                                                                                                                                                                                                                                                                                                                                                                                                                                                                                                                                                                                                                                                                                                                                |
|                                          |                                     |       |                                                                                                                                                                                                                                                                                                                                                                                                                                                                                                                                                                                                                                                                                                                                                                                                                                                                                                                                                                                                                                                                                                                                                                                                                                                                                                                                                                                                                                                                                                                                                                                                                                                                                                                                                                                                                                                                                                                                                                                                                                                                                                                                |

## Wayne – Finger Lakes Cross Country Results

Meet: @ Waterloo Schools: Waterloo, Red Jacket, Lyons-Clyde-Savannah, Wayne

Date: 17 September 2019

**Group: Varsity Girls** 