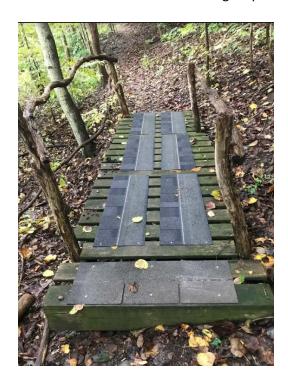

**Loop 2** comes back through the start -this is the section your athletes should preview before the race- it is undulating terrain traversing a frisbee golf course and a foot path. Some wide sections, some trail sections. Please note that there are 5 bridges - each bridge has roofing shingles for traction and should be good. There are twists and turn.