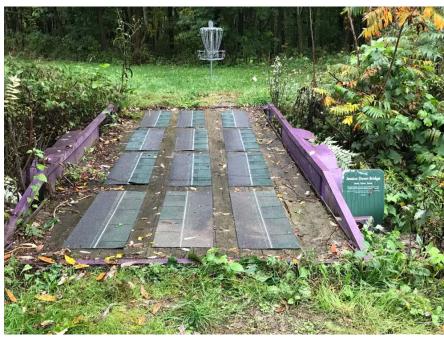

**Loop 2** comes back through the start -this is the section your athletes should preview before the race- it is undulating terrain traversing a frisbee golf course and a foot path. Some wide sections, some trail sections. Please note that there are 5 bridges - each bridge has roofing shingles for traction and should be good. There are twists and turn.