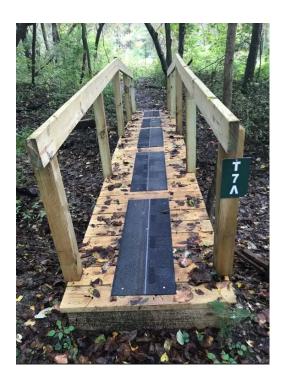

**Loop 2** comes back through the start -this is the section your athletes should preview before the race- it is undulating terrain traversing a frisbee golf course and a foot path. Some wide sections, some trail sections. Please note that there are 5 bridges - each bridge has roofing shingles for traction and should be good. There are twists and turn.